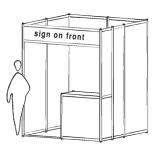

complete this form using block or typed letters and return signed to: Please complete this form using block or typed letters and return signed to: Please complete this form using block or typed letters and return signed to: Please complete this form using block or typed letters and return signed to: Please complete this form using block or typed letters and return signed to: Please complete this form using the please c |                                                                             |                               |                               |                                |                                |  |  |  |  |  |  |  |  |  |  |  |

Date, signature, company seal

## STANDS SCHEME WITH STANDARD EQUIPMENT

## 4 sq meters stand

(2m wide x 2m deep) accept Warsaw





## Equipment (included):

- counter 1 chair sign on front
- 1 light point 1 electric socket waste basket

## 4,5 sq meters stand

(3m wide x 1,5m deep) only in Warsaw





## Equipment (included):

- counter 1 chair sign on front
- 1 light point 1 electric socket waste basket

## 6 sq meters stand

(3m wide x 2m deep)





## Equipment (included):

- counter 2 chairs sign on front 1 table
- 2 light points 1 electric socket waste basket

## 8 sq meters stand

(4m wide x 2m deep)





## Equipment (included):

- counter 2 chairs sign on front 1 table
- 1 barstool 2 light points 1 electric socket
- waste basket

## 12 sq meters stand

(4m wide x 3 m deep)





## Equipment (included):

- counter 2 chairs sign on front 1 table
- 3 light points 2 electric sockets waste basket
- 1 stool bar

#