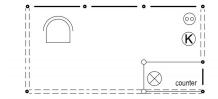

orm using block or typed letters and return signed to: Please complete this form using block or typed letters and return signed to: Please complete this form using block or typed letters and return signed to: Please complete this form using the please c |                                                                             |                               |                               |                                |                                |  |  |  |  |  |  |  |  |  |  |  |

Date, signature, company seal

## STANDS SCHEME WITH STANDARD EQUIPMENT

## 4 sq meters stand

(2m wide x 2m deep) accept Warsaw





## Equipment (included):

- counter 1 chair sign on front
- 1 light point 1 electric socket waste basket

## 4,5 sq meters stand

(3m wide x 1,5m deep) only in Warsaw





## Equipment (included):

- counter 1 chair sign on front
- 1 light point 1 electric socket waste basket

## 6 sq meters stand

(3m wide x 2m deep)





## Equipment (included):

- counter 2 chairs sign on front 1 table
- 2 light points 1 electric socket waste basket

## 8 sq meters stand

(4m wide x 2m deep)





## Equipment (included):

- counter 2 chairs sign on front 1 table
- 1 barstool 2 light points 1 electric socket
- waste basket

## 12 sq meters stand

(4m wide x 3 m deep)





## Equipment (included):

- counter 2 chairs sign on front 1 table
- 3 light points 2 electric sockets waste basket
- 1 stool bar

## 16 sq meters stand

(4m wide x 4 m deep)





## Equipment (included):

- counter 3 chairs sign on front 1 table
- 3 light points 2 electric sockets waste basket
- 1 st