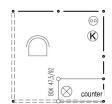

se complete this form using block or typed letters and return signed to: Please complete this form using block or typed letters and return signed to: Please complete this form using block or typed letters and return signed to: Please complete this form using block or typed letters and return signed to: Please complete this form using block or typed letters and return signed to: Please complete this form using the please c |                                                                             |                               |                               |                                |                                |  |  |  |  |  |  |  |  |  |  |  |

Date, signature, company seal

## STANDS SCHEME WITH STANDARD EQUIPMENT

## 4 sq meters stand

(2m wide x 2m deep) accept Warsaw





## Equipment (included):

- counter 1 chair sign on front
- 1 light point 1 electric socket waste basket

## 4,5 sq meters stand

(3m wide x 1,5m deep) only in Warsaw





## Equipment (included):

- counter 1 chair sign on front
- 1 light point 1 electric socket waste basket

## 6 sq meters stand

(3m wide x 2m deep)





## Equipment (included):

- counter 2 chairs sign on front 1 table
- 2 light points 1 electric socket waste basket

## 8 sq meters stand

(4m wide x 2m deep)





## Equipment (included):

- counter 2 chairs sign on front 1 table
- 1 barstool 2 light points 1 electric socket
- waste basket

## 12 sq meters stand

(4m wide x 3 m deep)





## Equipment (included):

- counter 2 chairs sign on front 1 table
- 3 light points 2 electric sockets waste basket
- 1 stool bar